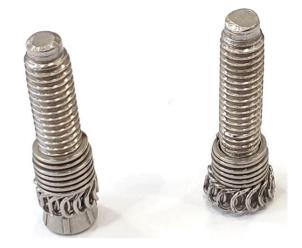

## **Types of Spring anchor**

Protruding type for stone

Embedded type for stone

Protruding type for ceramic tile