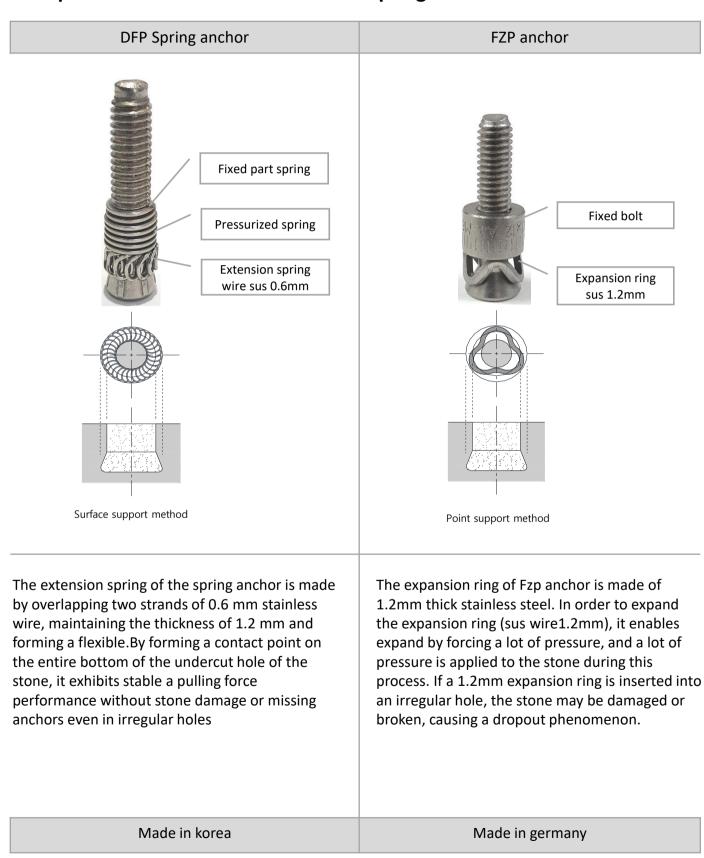

type for stone



Embedded type for stone



Protruding type for ceramic tile



### **Technologies of drilling Undercut hole**

DFP Portable undercut drill machine

DFP Portable undercut drill machine is a device used to drill an undercut hole( ) in 30mm of stone.

Existing undercut hole machine uses Dia drill bit and water to drill undercut hole, but DFP Portable undercut drill machine uses Hard metal bit to drill undercut hole in dry method (no need of water), so it yields high workability and reliability.

The DFP Portable undercut dril machine only applies for Spring anchor. If it is used for undercut anchors of other products, proper pull-out performance cannot be exhibited.





[ undercut hole formation process ]

### Comparison of undercut anchor - DFP Spring anchor & FZP anchor