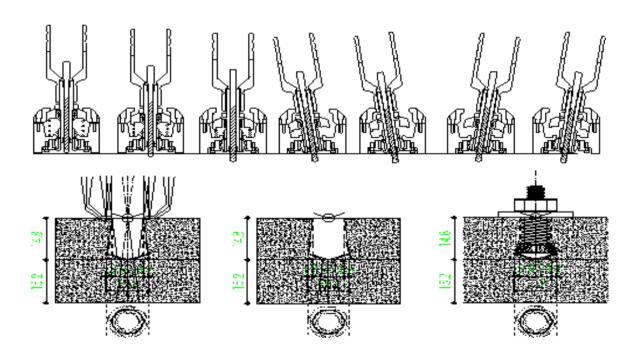

The DFP Portable undercut dril machine only applies for Spring anchor. If it is used for undercut anchors of other products, proper pull-out performance cannot be exhibited.

[ undercut hole formation process ]