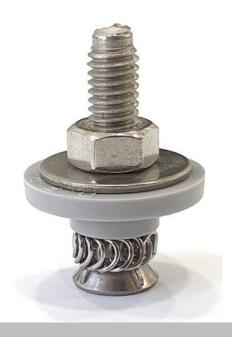

## **Types of Spring anchor**

Protruding type for stone

Embedded type for stone

Protruding type for ceramic tile