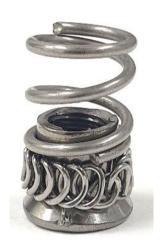

#### Advantages/benefits

DFP spring anchor minimizes the impact on the stone (stress –free) when inserted into the Undercut Hole to prevent the fracture of the stones or the occurrence of cracks

The undercut hole ( ) is formed of an irregular undercut hole due to the error of the hole forming device and the wear of the drill bit. When an undercut anchor is inserted into an irregular hole, the stone may break or fall out.

## **Types of Spring anchor**

Protruding type for stone

Embedded type for stone

Protruding type for ceramic tile