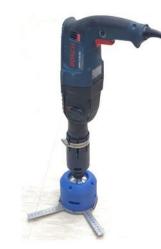

### **Technologies of drilling Undercut hole**

DFP Portable undercut drill machine

DFP Portable undercut drill machine is a device used to drill an undercut hole( ) in 30mm of stone.

Existing undercut hole machine uses Dia drill bit and water to drill undercut hole, but DFP Portable undercut drill machine uses Hard metal bit to drill undercut hole in dry method (no need of water), so it yields high workability and reliability.

The DFP Portable undercut dril machine only applies for Spring anchor. If it is used for undercut anchors of other products, proper pull-out performance cannot be exhibited.

[ undercut hole formation process ]