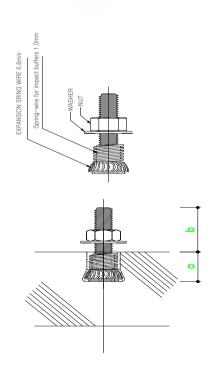

#### Advantages/benefits

DFP spring anchor minimizes the impact on the stone (stress –free) when inserted into the Undercut Hole to prevent the fracture of the stones or the occurrence of cracks

The undercut hole ( ) is formed of an irregular undercut hole due to the error of the hole forming device and the wear of the drill bit. When an undercut anchor is inserted into an irregular hole, the stone may break or fall out.

## **Types of Spring anchor**

Protruding type for stone

Embedded type for stone

Protruding type for ceramic tile